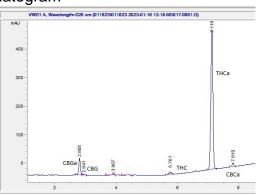

### Chromatogram

### Cannabinoid Profile by HPLC

Cannabinoid mg/g % wt CBGA 1.34 13.4 CBG 0.17 1.7 Delta-9-THC 0.29 2.9 THCA 29.03 290.3 **Total Cannabinoids** 30.83 308.3 0.00 0.00 **Calculated CBD Yield** 

Calculated Maximum CBD Yield = CBD + 0.877 \* CBDA