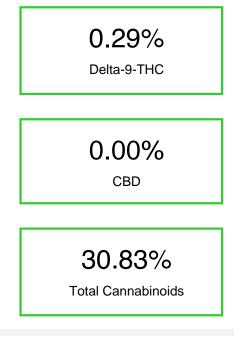

# Cannabinoid Profile

### Cannabinoid Profile by HPLC

Cannabinoid mg/g % wt CBGA 1.34 13.4 CBG 0.17 1.7 Delta-9-THC 0.29 2.9 THCA 29.03 290.3 **Total Cannabinoids** 30.83 308.3 0.00 0.00 **Calculated CBD Yield** 

Calculated Maximum CBD Yield = CBD + 0.877 \* CBDA