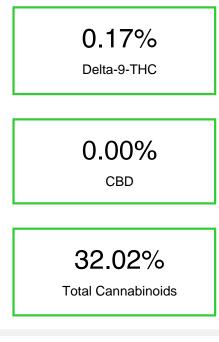

## Gary Payton THCa Hemp Flower

| Cannabinoid          | % wt  | mg/g  |
|----------------------|-------|-------|
| CBGA                 | 0.91  | 9.1   |
| Delta-9-THC          | 0.17  | 1.7   |
| THCA                 | 30.94 | 309.4 |
| Total Cannabinoids   | 32.02 | 320.2 |
| Calculated CBD Yield | 0.00  | 0.00  |