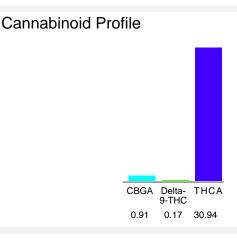

## Gary Payton THCa Hemp Flower

| Cannabinoid          | % wt  | mg/g  |
|----------------------|-------|-------|
| CBGA                 | 0.91  | 9.1   |
| Delta-9-THC          | 0.17  | 1.7   |
| THCA                 | 30.94 | 309.4 |
| Total Cannabinoids   | 32.02 | 320.2 |
| Calculated CBD Yield | 0.00  | 0.00  |