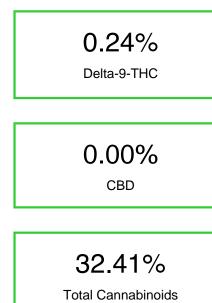

## Chromatogram

Cannabinoid Profile by HPLC

| Cannabinoid          | % wt  | mg/g  |
|----------------------|-------|-------|
| CBGA                 | 2.12  | 21.2  |
| Delta-9-THC          | 0.24  | 2.4   |
| THCA                 | 30.05 | 300.5 |
| Total Cannabinoids   | 32.41 | 324.1 |
| Calculated CBD Yield | 0.00  | 0.00  |