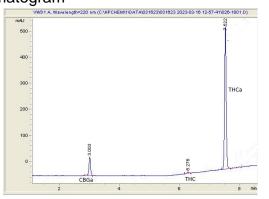

## Chromatogram

Cannabinoid Profile by HPLC

| Cannabinoid          | % wt  | mg/g  |
|----------------------|-------|-------|
| CBGA                 | 2.12  | 21.2  |
| Delta-9-THC          | 0.24  | 2.4   |
| THCA                 | 30.05 | 300.5 |
| Total Cannabinoids   | 32.41 | 324.1 |
| Calculated CBD Yield | 0.00  | 0.00  |