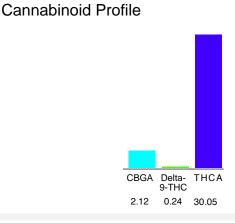

## Chromatogram

Cannabinoid Profile by HPLC

| Cannabinoid          | % wt  | mg/g  |
|----------------------|-------|-------|
| CBGA                 | 2.12  | 21.2  |
| Delta-9-THC          | 0.24  | 2.4   |
| THCA                 | 30.05 | 300.5 |
| Total Cannabinoids   | 32.41 | 324.1 |
| Calculated CBD Yield | 0.00  | 0.00  |